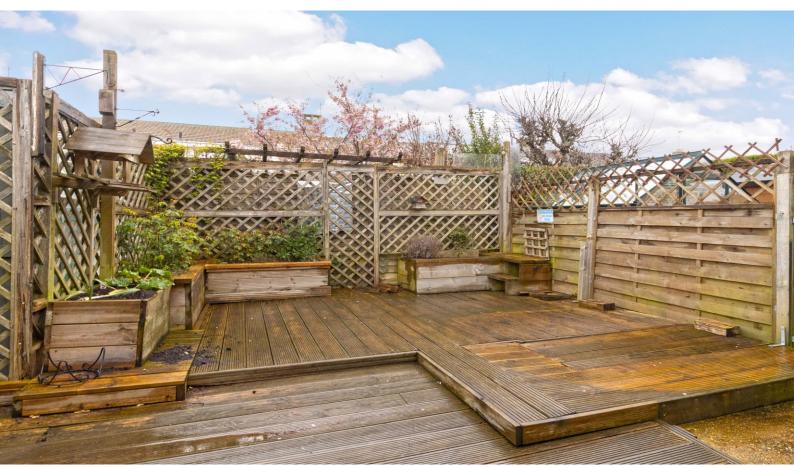

# Garden

Decorative shrubbery throughout. Paving and decking. Brick built shed with electric shower points.

Total area: approx. 84.7 sq. metres (911.9 sq. feet)

www.aspireresidential.co.uk

28 Goring Road , Worthing, BN12 4AD
01903 259961 info@aspireresidential.co.uk