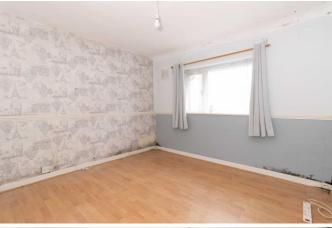

# **Bedroom 2** 9'0" x 12'3" (2.74m x 3.73m)

Double glazed windows to rear. Built in wardrobe. Storage cupboard. Carpets.

**Bedroom 1** 13'5" x 10'0" (4.09m x 3.05m)

Double glazed windows. Electric radiator. Wood flooring.