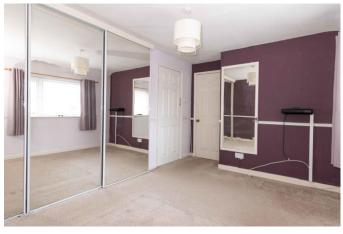

# **Bedroom 2** 9'0" x 12'3" (2.74m x 3.73m)

Double glazed windows to rear. Built in wardrobe. Storage cupboard. Carpets.

**Bedroom 1** 13'5" x 10'0" (4.09m x 3.05m)

Double glazed windows. Electric radiator. Wood flooring.