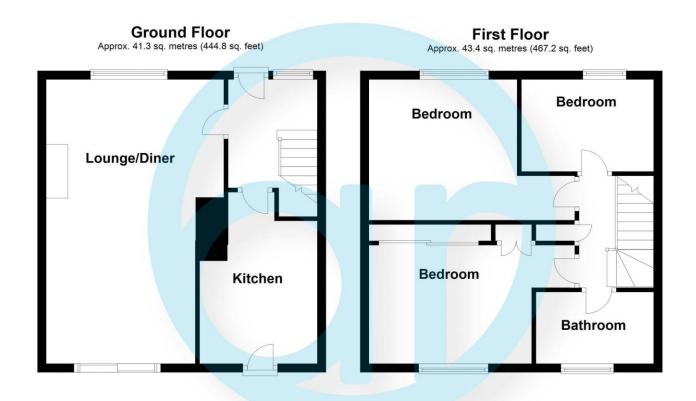

# **Lounge** 21'8" x 11'8" (6.60m x 3.55m)

Double glazed windows to front. Double glazed sliding doors opening to garden. Electric radiator to side wall. Featured fire place. Tv point. Carpets.

# **Kitchen** 13' 7" x 7' 9" (4.14m x 2.36m)

Double glazed windows and door out to garden. Matching range of wall and base units. Part tiled walls for splash back. Stainless steel sink with chrome mixer tap. Wood effect worktops. Space for cooker, dishwasher and washing machine. Extractor fan. Tiled floor.

#### **Bathroom**

Double glazed frosted windows. Floor to ceiling tiled walls. Pedestal wash hand basin. Chain flush W/C. Panel enclosed bath with an overhead electric shower and hot and cold taps. Chrome heated towel rail.

# **Bedroom 2** 9'0" x 12'3" (2.74m x 3.73m)

Double glazed windows to rear. Built in wardrobe. Storage cupboard. Carpets.

**Bedroom 1** 13'5" x 10'0" (4.09m x 3.05m)

Double glazed windows. Electric radiator. Wood flooring.

**Bedroom 3** 10' 1" x 6' 11" (3.07m x 2.11m) Double glazed windows. Wood flooring.