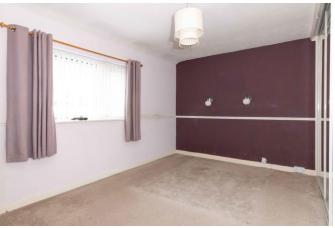

# **Bedroom 2** 9'0" x 12'3" (2.74m x 3.73m)

Double glazed windows to rear. Built in wardrobe. Storage cupboard. Carpets.

**Bedroom 1** 13'5" x 10'0" (4.09m x 3.05m)

Double glazed windows. Electric radiator. Wood flooring.