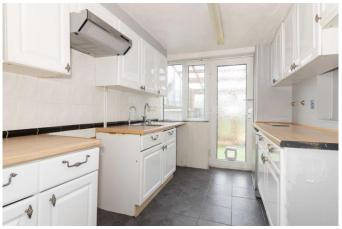

# **Kitchen** 13' 7" x 7' 9" (4.14m x 2.36m)

Double glazed windows and door out to garden. Matching range of wall and base units. Part tiled walls for splash back. Stainless steel sink with chrome mixer tap. Wood effect worktops. Space for cooker, dishwasher and washing machine. Extractor fan. Tiled floor.