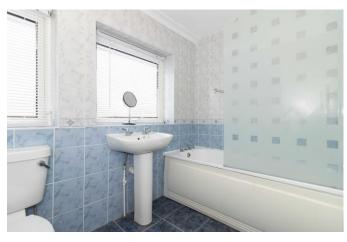

#### **Bathroom**

Double glazed frosted windows. Floor to ceiling tiled walls. Pedestal wash hand basin. Chain flush W/C. Panel enclosed bath with an overhead electric shower and hot and cold taps. Chrome heated towel rail.