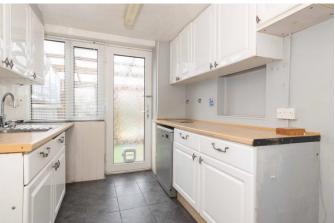

# **Kitchen** 13' 7" x 7' 9" (4.14m x 2.36m)

Double glazed windows and door out to garden. Matching range of wall and base units. Part tiled walls for splash back. Stainless steel sink with chrome mixer tap. Wood effect worktops. Space for cooker, dishwasher and washing machine. Extractor fan. Tiled floor.