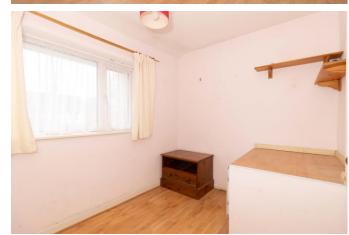

**Bedroom 3** 10' 1" x 6' 11" (3.07m x 2.11m) Double glazed windows. Wood flooring.