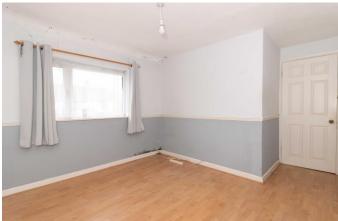

# **Lounge** 21'8" x 11'8" (6.60m x 3.55m)

Double glazed windows to front. Double glazed sliding doors opening to garden. Electric radiator to side wall. Featured fire place. Tv point. Carpets.