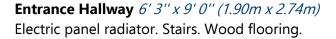

# **Bedroom 2** 9'0" x 12'3" (2.74m x 3.73m)

Double glazed windows to rear. Built in wardrobe. Storage cupboard. Carpets.

**Bedroom 1** 13'5" x 10'0" (4.09m x 3.05m)

Double glazed windows. Electric radiator. Wood flooring.