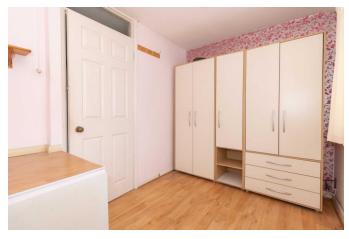

# **Bedroom 2** 9'0" x 12'3" (2.74m x 3.73m)

Double glazed windows to rear. Built in wardrobe. Storage cupboard. Carpets.

**Bedroom 1** 13'5" x 10'0" (4.09m x 3.05m)

Double glazed windows. Electric radiator. Wood flooring.